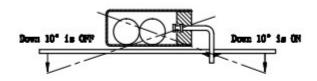

#### Features:

- 1.SW-520 istwo balls type single direction tilt sensitive trigger switch
- 2.When the products tilt to the cap terminal and the tilt angle is more than 10 degree, it will be a opened circuit "OFF-stated". When the products of horizontal placed tilt change, the trigger lead terminal is below the horizontal and tilt angle is more than 10 degree, it will be a closed circuit "ON-stated".
- 3. When the products parallel and tilt to the Pin feet, the trigger lead feet of tilt angle is less than 45 degree for the opened circuit "OFF-stated". When the trigger lead feet terminal of tilt angle is more than 45 degree for the closed circuit "ON-stated".
- 4. Product completely airtight, waterproof, dust proof
- 5.In the normal, switchlifespancan reach 10,0000 cycles
- 6. Switches material comply with the ROHS and can replace the mercury switches.
- 7. Switch signals simple, circuit is simple in design, economic price.