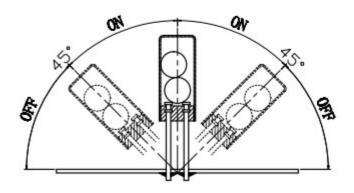

#### Features:

- 1.SW-520 istwo balls type single direction tilt sensitive trigger switch
- 2.When the products tilt to the cap terminal and the tilt angle is more than 10 degree, it will be a opened circuit "OFF-stated". When the products of horizontal placed tilt change, the trigger lead terminal is below the horizontal and tilt angle is more than 10 degree, it will be a closed circuit "ON-stated".
- 3. When the products parallel and tilt to the Pin feet, the trigger lead feet of tilt angle is less than 45 degree for the opened circuit "OFF-stated". When the trigger lead feet terminal of tilt angle is more than 45 degree for the closed circuit "ON-stated".
- 4. Product completely airtight, waterproof, dust proof
- 5.In the normal, switchlifespancan reach 10,0000 cycles
- 6. Switches material comply with the ROHS and can replace the mercury switches.
- 7. Switch signals simple, circuit is simple in design, economic price.