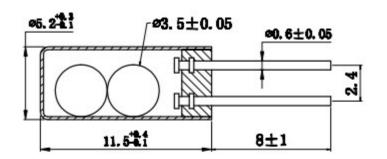

## SW-520 Roll Ball Switch

- Modelnumber:SW-520D
- BrandName:Beelee
- Type:Ball
- Material:Housing and cover: PE heat shrinkable tubing/ Ball: Stainless steel, gold-plated / Guide pin: Brass, gold-plated / Copper tube: Brass
- Shape:Round
- color:Black / Gray

### **Electrical Characteristics:**

- Contact Rating:12V
- Differential angle:
- Contact Resistance: <10 ohm
- InsulationResistance:>10M ohm
- Capacitance:5PF